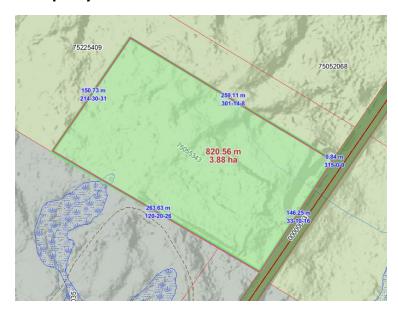

## **Abandoned Dumpsite**

**Location:** RTE Smithfield.

**PID:** 75055343

Area: approx 39,000 sq. m., (9.6

acres)

Reserve Price: \$7,500

Maps should not be used for legal purposes and are for reference only.